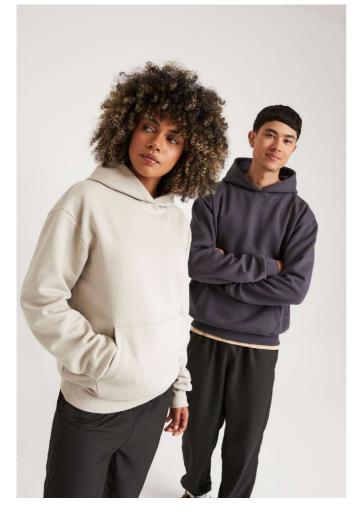

## AWJH120 SIGNATURE HEAVYWEIGHT HOODIE

#### **Oversized Fit**

Heavyweight

Three-panel double fabric hood

Kangaroo pouch pocket with inner phone pocket

No Drawcords

Ribbed cuffs and hem

Brushed inner fleece

Tear-away label 100% cotton faced fabric