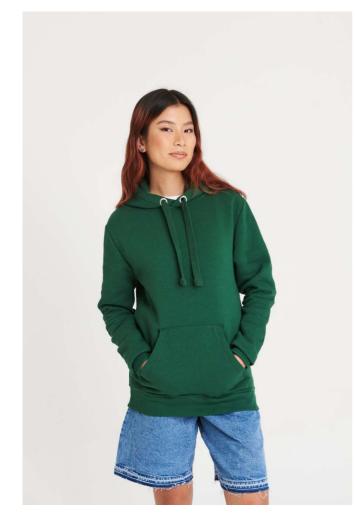

# AWJH101 GRADUATE HEAVYWEIGHT HOODIE

## MAIN FEATURES

330 g/m<sup>2</sup> 70% Ringspun Cotton/30% Polyester Standard fit Heavyweight 3 panel fabric hood with single jersey fabric inner Flat lace drawcords Kangaroo pouch pocket Ribbed cuffs and hem Flat lock stitching detail on pocket Brushed inner fleece Twin needle stitching detail Tear away label 100% cotton faced fabric