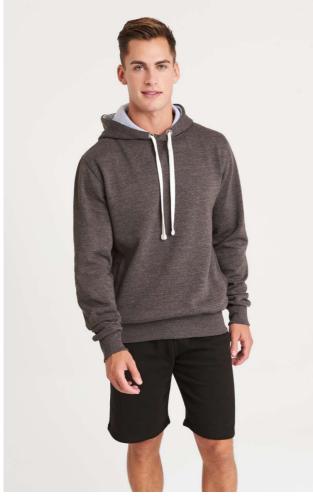

## AWJH100 CHUNKY HOODIE

## MAIN FEATURES

400 g/m<sup>2</sup> 80% Ringspun Cotton/20% Polyester Standard fit Side panels

Overlock stitching detail throughout Double fabric hood with heather grey waffle fabric inner Side pockets Chunky white flat lace drawcords Deep ribbed cuffs and hem Brushed inner fleece

Tear away label

### COLORS:

Charcoal

Heather Grey

Jet Black

Oxford Navy