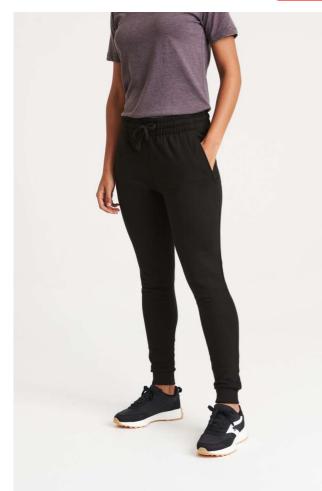

### MAIN FEATURES

280 g/m<sup>2</sup> 80% Ringspun Cotton/20% Polyester Slim fit Ribbed cuffs Front pockets Elasticated waistband with outer drawcords Brushed inner fleece Tear away label 100% cotton faced fabric

#### COLORS:

Charcoal

Green Camo

Heather Grey

Jet Black

New French Navy