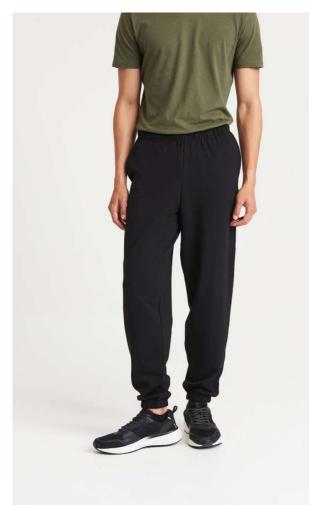

## AWJH072 COLLEGE CUFFED JOGPANTS

## MAIN FEATURES

280 g/m<sup>2</sup> 80% Ringspun Cotton/20% Polyester Relaxed fit Cuffed leg opening Elasticated waist with inner drawcords Brushed inner fleece Side pockets Tear away label 100% cotton faced fabric