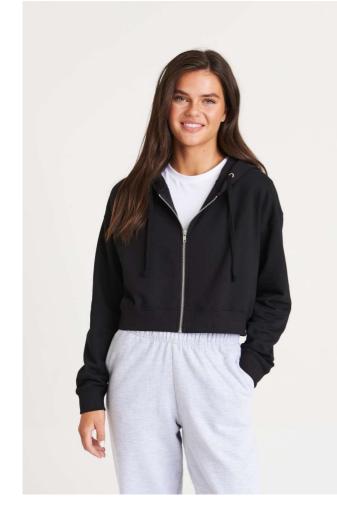

## AWJH065 WOMEN'S FASHION CROPPED ZOODIE Outlet

## MAIN FEATURES

280 g/m<sup>2</sup> 80% Ringspun Cotton/20% Polyester Relaxed fit Cropped cut with drop shoulder design Full front Metal YKK Zip Ribbed cuffs and hem Brushed inner fleece Double fabric hood Flat lace drawcords Twin needle stitching detail Tear away label 100% cotton faced fabric