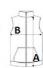

## SIZE SPECIFICATION (CM)

|                 | S  | М  | L  | XL | 2XL |
|-----------------|----|----|----|----|-----|
| Pcs./♥          | 24 | 24 | 24 | 24 | 24  |
| Body Length (A) | 67 | 70 | 73 | 76 | 79  |
| Chest Width (B) | 49 | 53 | 57 | 61 | 65  |