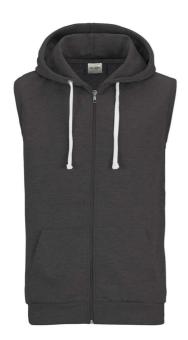

# AWJH057 SLEEVELESS ZOODIE Outlet

### **MAIN FEATURES**

280 g/m<sup>2</sup>

80% Ringspun cotton, 20% Polyester

Sleeveless zipped hoodie with metal YKK zipper

Twin needle stitching detailing

Double fabric hood

Contrast flat white drawcords

Hanging loop at back neck

Kangaroo pouch pocket

Ribbed binding detail around armhole

Ribbed hem

Soft cotton faced fabric creates ideal printing surface

Simple tear out label makes it prefect for rebranding

Worldwide Responsible Accredited Production (WRAP) certified production