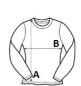

### SIZE SPECIFICATION (CM)

|                   | S  |
|-------------------|----|
| Pcs./₽            | 24 |
| Body Length (A)   | 64 |
| Chest Width (B)   | 46 |
| Sleeve Length (C) | 65 |