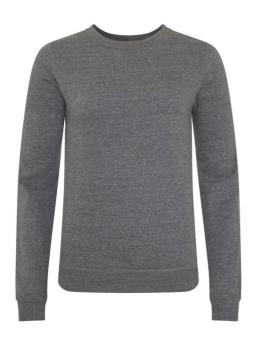

# AWJH045 GIRLIE HEATHER SWEAT Outlet

### **MAIN FEATURES**

225 g/m<sup>2</sup>

52% Ringspun cotton, 48% Polyester

Lightweight crew neck sweat

Slim fit

Soft feel lightweight fabric

Set-in-sleeves

Ribbed collar, cuff and hem

Taped neck

Worldwide Responsible Accredited Production (WRAP) certified production

Girlie fit

Simple tear out label makes it perfect for rebranding