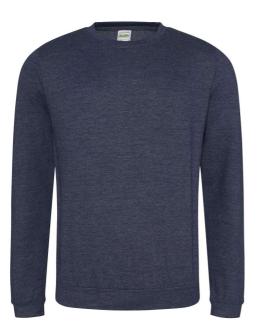

# AWJH040 HEATHER SWEAT Outlet

#### 225 g/m<sup>2</sup>

52% Ringspun Cotton/48% Polyester Lightweight crew neck sweatshirt Slim fit Soft feel lightweight fabric Set-in-sleeves Ribbed collar, cuffs, and hem Taped neck Stitched v detail at neck

#### COLORS:

Navy Heather