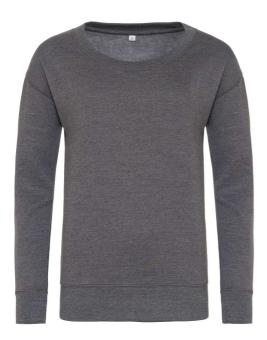

## AWJH036 WOMEN'S FASHION SWEAT Outlet

#### **MAIN FEATURES**

280 g/m<sup>2</sup>

80% Cotton/20% Polyester

Twin needle stitching detail

Scooped rib crew neck

Girlie fit

Drop shoulder

Ribbed cuffs and hem

Brushed inner fleece

Simple tear out label makes it perfect for rebranding

Soft cotton faced fabric creates ideal printing surface

Worldwide Responsible Accredited Production (WRAP) certified production

## COLORS:

Charcoal

7 Jul 2025 01:57:42 Page 1 of 1