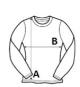

## **SIZE SPECIFICATION (CM)**

|                   | XXS | XS | S  | М  | L  | XL |  |
|-------------------|-----|----|----|----|----|----|--|
| Pcs./€            | 24  | 24 | 24 | 24 | 24 | 24 |  |
| Body Length (A)   | 45  | 47 | 49 | 51 | 53 | 55 |  |
| Chest Width (B)   | 47  | 50 | 53 | 56 | 59 | 62 |  |
| Sleeve Length (C) | 52  | 53 | 54 | 55 | 56 | 57 |  |