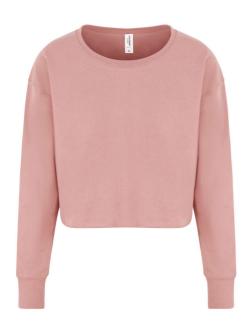

## AWJH035 WOMEN'S CROPPED SWEAT Outlet

## **MAIN FEATURES**

280 g/m<sup>2</sup>

80% Ringspun Cotton/ 20% Polyester

Women's relaxed fit

Crew neckline

Cropped cut with drop shoulder design

Twin needle stitching

Raw edge hem with cover stitching

Brushed inner fleece

Ribbed cuffs and hem

Simple tear out label makes it perfect for rebranding

## COLORS:

Arctic White Deep Black Dusty Pink Heather Grey

5 Jul 2025 21:29:59 Page 1 of 1