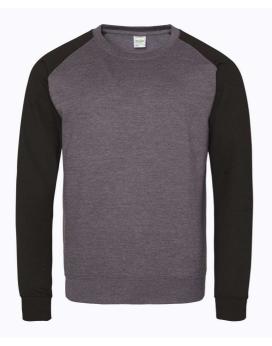

#### 280 g/m<sup>2</sup>

80% Ringspun Cotton/20% Polyester

Twin needle stitching detailing

Ribbed crew neck

Retro stylish fit

Contrast raglan creates ideal printing surface

Simple tear out label makes it perfect for rebranding

#### COLORS:

Charcoal Grey/Jet

Heather Grey/Jet

Jet Black/Fire Red

Oxford Navy/Heather