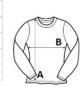

## SIZE SPECIFICATION (CM)

|                   | XS | S  | М  | L  | XL | 2XL |
|-------------------|----|----|----|----|----|-----|
| Pcs./€            | 36 | 36 | 36 | 36 | 36 | 36  |
| Body Length (A)   | 62 | 64 | 66 | 68 | 70 | 72  |
| Chest Width (B)   | 47 | 50 | 53 | 56 | 59 | 62  |
| Sleeve Length (C) | 63 | 64 | 65 | 66 | 67 | 68  |