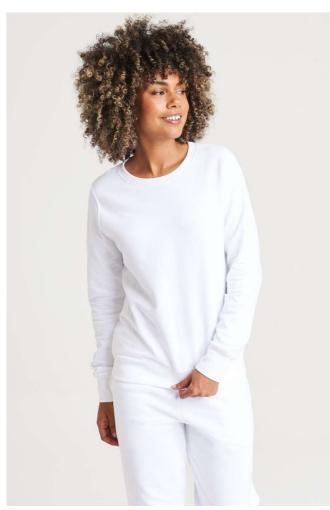

### **MAIN FEATURES**

280 g/m<sup>2</sup>

80% Ringspun Cotton/ 20% Polyester

Standard fit

Crew neckline

Brushed inner fleece

Ribbed cuffs and hem

Tear away label

100% cotton faced fabric

Twin needle stitching details

## COLORS:

Arctic White Deep Black Dusty Green Dusty Pink Heather Grey New French Navy

13 Sep 2025 22:17:58 Page 1 of 1