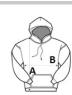

## **SIZE SPECIFICATION (CM)**

|                   | XS    | S  | M     | L  | XL    | 2XL |
|-------------------|-------|----|-------|----|-------|-----|
| Pcs./€            | 24    | 24 | 24    | 24 | 24    | 24  |
| Body Length (A)   | 64    | 67 | 70    | 73 | 76    | 79  |
| Chest Width (B)   | 49    | 51 | 56    | 61 | 65    | 69  |
| Sleeve Length (C) | 59.50 | 61 | 62.50 | 64 | 65.50 | 67  |