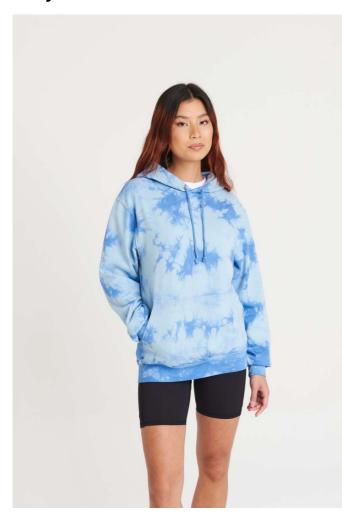

## AWJH022 TIE-DYE HOODIE

#### **MAIN FEATURES**

280 g/m<sup>2</sup>

80% Ringspun Cotton/20% Polyester

Relaxed fit

Double fabric hood with round drawcords

Kangaroo pouch pocket

Brushed inner fleece

Ribbed cuffs and hem

Tie -Dye Design

Every piece is unique

Size Pip

Twin needle stitching detail

### COLORS:

Blue Cloud Grey Pink Marble Pastel Sunset Dip Tie-Dye Swirl

15 Sep 2025 22:41:00 Page 1 of 1