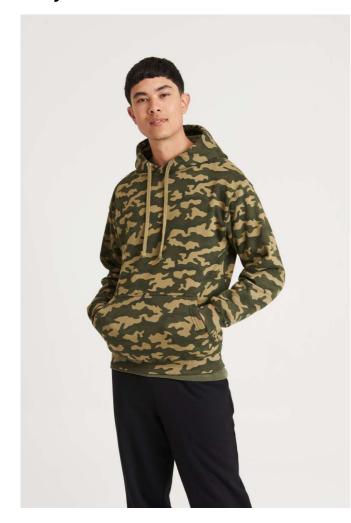

## AWJH014 CAMO HOODIE

### **MAIN FEATURES**

280 g/m<sup>2</sup>

70% Ringspun Cotton/ 30% Polyester

Relaxed fit

Classic all over camouflage print design

Double fabric hood

Kangaroo pouch pocket

Flat lace drawcords

Brushed inner fleece

Ribbed cuffs and hem

Twin needle stitching detail

Tear away label

100% cotton faced fabric