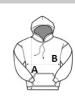

## SIZE SPECIFICATION (CM)

|                   |    | _  |    |    |    | 5.VI |
|-------------------|----|----|----|----|----|------|
|                   | XS | S  | М  | L  | XL | 2XL  |
| Pcs./€            | 24 | 24 | 24 | 24 | 24 | 24   |
| Body Length (A)   | 64 | 67 | 70 | 73 | 76 | 79   |
| Chest Width (B)   | 49 | 51 | 56 | 61 | 65 | 69   |
| Sleeve Length (C) | 58 | 59 | 61 | 62 | 64 | 65   |