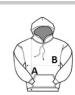

## SIZE SPECIFICATION (CM)

|                   | XS | S  | М  | L  | XL | 2XL | 3XL |
|-------------------|----|----|----|----|----|-----|-----|
| Pcs./₽            | 24 | 24 | 24 | 24 | 24 | 24  | 24  |
| Body Length (A)   | 66 | 69 | 72 | 75 | 78 | 81  | 84  |
| Chest Width (B)   | 49 | 51 | 56 | 61 | 65 | 69  | 73  |
| Sleeve Length (C) | 58 | 59 | 61 | 62 | 64 | 65  | 67  |