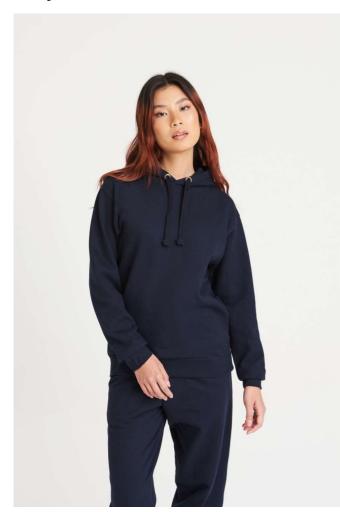

## **AWJH011** EPIC PRINT HOODIE

#### **MAIN FEATURES**

280 g/m<sup>2</sup>

80% Ringspun Cotton/20% Polyester

Relaxed fit

Double fabric hood

Flat lace drawcords

No pocket for maximum print surface area

Brushed inner fleece

Ribbed cuffs and hem

Twin needle stitching detail

Tear away label

100% cotton faced fabric