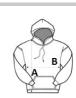

## SIZE SPECIFICATION (CM)

|                   | S  | М     | L  | XL    | 2XL |
|-------------------|----|-------|----|-------|-----|
| Pcs./€            | 24 | 24    | 24 | 24    | 24  |
| Body Length (A)   | 67 | 70    | 73 | 76    | 79  |
| Chest Width (B)   | 51 | 56    | 61 | 65    | 69  |
| Sleeve Length (C) | 59 | 60.50 | 62 | 63.50 | 65  |