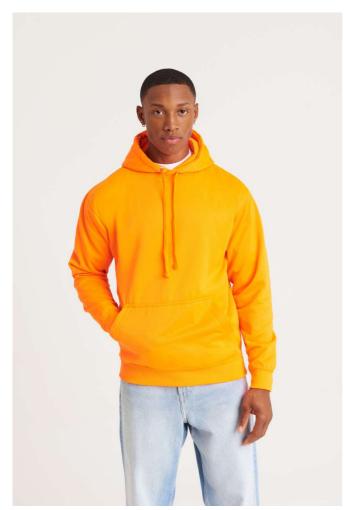

## **MAIN FEATURES**

280 g/m<sup>2</sup>

85% Polyester/15% Ringspun Cotton

Relaxed fit

Vibrant eye-catching colours

Flat lace drawcords

Kangaroo pouch pocket

Brushed inner fleece

## COLORS:

Electric Green Electric Orange Electric Pink Electric Yellow

77 Sep 2025 08:36:05 Page 1 of 1