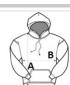

## **SIZE SPECIFICATION (CM)**

|                   | XS | S  | М  | L  | XL | 2XL |  |
|-------------------|----|----|----|----|----|-----|--|
| Pcs./€            | 24 | 24 | 24 | 24 | 24 | 24  |  |
| Body Length (A)   | 64 | 67 | 70 | 73 | 76 | 79  |  |
| Chest Width (B)   | 49 | 51 | 56 | 61 | 65 | 69  |  |
| Sleeve Length (C) | 60 | 62 | 63 | 65 | 66 | 68  |  |