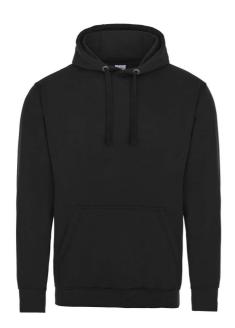

# AWJH002 SUPASOFT HOODIE Outlet

# **MAIN FEATURES**

280 g/m<sup>2</sup>

80% Ringspun Cotton/20% Polyester

Twin needle stitching detailing

3-panel double fabric hood

Soft-touch hoodie made from SupaSoft peached finish fabric

Self-coloured flat drawcord

Kangaroo pouch pocket

Ribbed main pocket edge detail for comfort

Ribbed cuffs and hem

Simple tear out label makes it perfect for rebranding

Soft feel peached cotton fabric creates ideal printing surface

Worldwide Responsible Accredited Production (WRAP) certified production