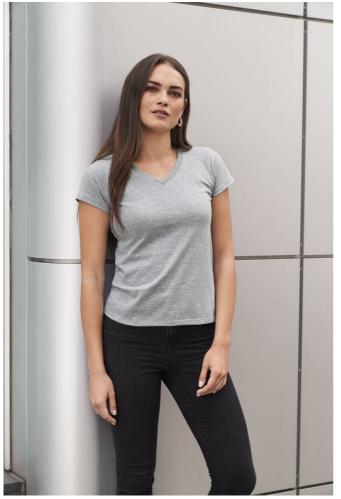

# ANL88V WOMEN'S LIGHTWEIGHT V-NECK TEE Outlet

## MAIN FEATURES

| 146 g/m <sup>2</sup> |      |  |  |
|----------------------|------|--|--|
| 146.0 G              | /SqM |  |  |

100% Combed Ring Spun Cotton Yarn Count 32/1 High stitch density for smoother printing surface Semi-fitted contoured silhouette with side seam Shoulder-to-shoulder tape and 1.3 cm rib v-neck collar Twin-needle sleeve and bottom hem TearAway label

#### COLORS:

Heather Graphite