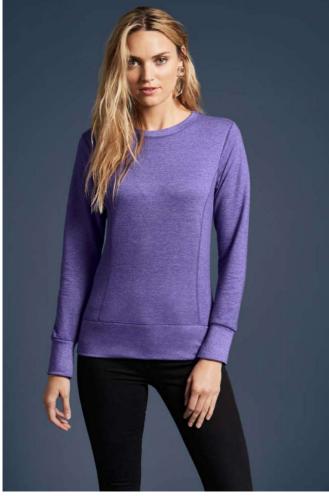

## ANL72000 WOMEN'S MID-SCOOP FRENCH TERRY Outlet

## MAIN FEATURES

237 g/m<sup>2</sup> 237.0 G/SqM 60% Polyester, 40% Combed Ring Spun Cotton Yarn Count 30/1 Semi-fitted contoured silhouette with princess seam 0.6 cm Contrast Grey neck tape Three-needle topstitch at neck, shoulder and waistband 5.1 cm Rolled forward shoulder Woven label Care label 7.6 cm 1x1 rib knit spandex cuffs and waistband Oeko-Tex® Standard 100 Certified