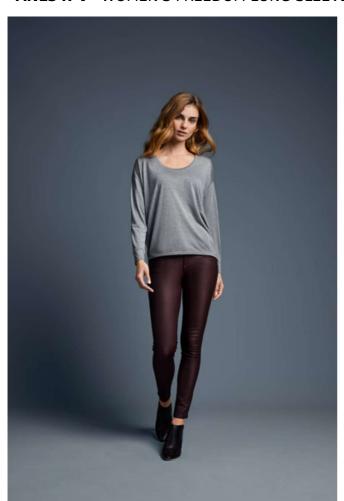

# **ANL34PV** WOMEN'S FREEDOM LONG SLEEVE TEE

### **MAIN FEATURES**

136 g/m<sup>2</sup>

136.0 G/SqM

65% Polyester / 35% Viscose

Yarn Count 32/1

High stitch density for a smoother printing surface

Loose fit silhouette with side seam and tapered bottom

Single-needle scoop neck with 1.3 cm rib collar

TearAway Label

Self-fabric sleeve cuffs

Oeko-Tex® Standard 100 Certified

### COLORS:

Heather Graphite Black

White

25 Apr 2024 12:18:22 Page 1 of 1