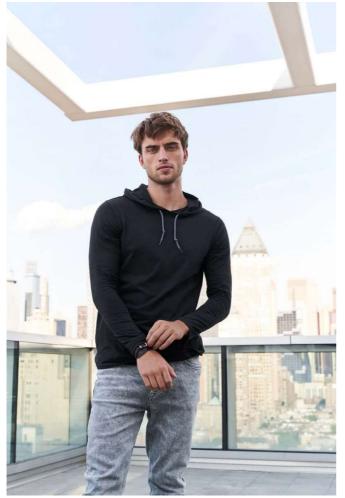

# AN987 ADULT LIGHTWEIGHT LONG SLEEVE HOODED TEE Outlet

## MAIN FEATURES

146 g/m<sup>2</sup> 146.0 G/SqM 100% Combed Ring Spun Cotton Yarn Count 32/1 High stitch density for smoother printing surface Semi-fitted Tubular construction Display tape Relaxed unlined hood with contrast drawcord Twin-needle neck, sleeve and bottom hem TearAway label Oeko-Tex® Standard 100 Certified