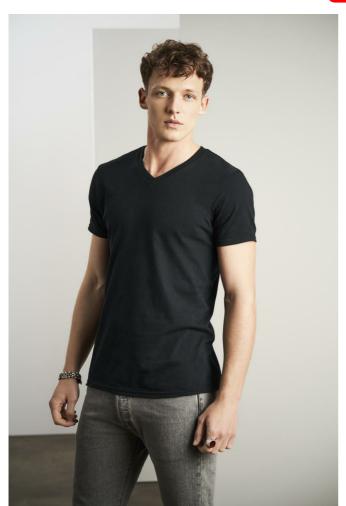

# AN982 ADULT LIGHTWEIGHT V-NECK TEE Outlet

## **MAIN FEATURES**

146 g/m<sup>2</sup>

146.0 G/SqM

100% Combed Ring Spun Cotton

Yarn Count 32/1

High stitch density for smoother printing surface

Semi-fitted

Tubular construction

Shoulder-to-shoulder tape and seamed mitered v-neck collar

Twin-needle sleeve and bottom hem

TearAway label

Oeko-Tex® Standard 100 Certified

## **COLORS:**

City Green Heather Graphite Heather Navy Heather Purple Red

25 Apr 2024 02:32:03 Page 1 of 1