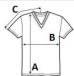

# SIZE SPECIFICATION (CM)

|                   | S  | М  | L  | XL | 2XL | C          |
|-------------------|----|----|----|----|-----|------------|
| Pcs./€            | 72 | 72 | 72 | 72 | 36  |            |
| Body Length (A)   | 70 | 73 | 76 | 78 | 81  | В          |
| Chest Width (B)   | 46 | 51 | 56 | 61 | 66  |            |
| Sleeve Length (C) | 40 | 43 | 46 | 50 | 53  | Į <b>A</b> |