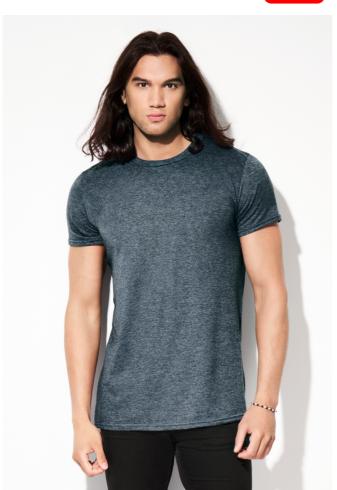

# AN980 ADULT LIGHTWEIGHT TEE Outlet

### **MAIN FEATURES**

 $146 \text{ g/m}^2$ 

146.0 G/SqM

100% Combed Ring-Spun Cotton

Yarn Count 32/1

High stitch density for a smoother printing surface

Semi-fitted

Tubular construction

Shoulder-to-shoulder tape and seamed collar

Twin-needle sleeve and bottom hem

TearAway label

Oeko-Tex® Standard 100 Certified