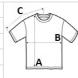

## **SIZE SPECIFICATION (CM)**

|                   | S  | М  | L  | XL | 2XL | C   |
|-------------------|----|----|----|----|-----|-----|
| Pcs./€            | 72 | 72 | 72 | 72 | 36  | ./  |
| Body Length (A)   | 70 | 73 | 76 | 78 | 81  |     |
| Chest Width (B)   | 46 | 51 | 56 | 61 | 66  |     |
| Sleeve Length (C) | 40 | 43 | 46 | 50 | 53  | ,,, |