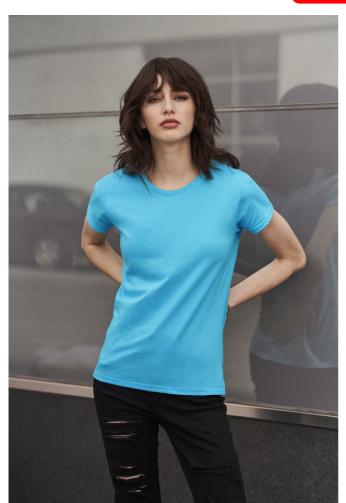

# AN880 WOMEN'S LIGHTWEIGHT TEE Outlet

## **MAIN FEATURES**

146 g/m<sup>2</sup>

146.0 G/SqM

100% Combed Ring-Spun Cotton

Yarn Count 32/1

 $\label{eq:high-stitch} \mbox{High stitch density for a smoother printing surface}$ 

Semi-fitted contoured silhouette with side seam

Shoulder-to-shoulder tape and seamed collar

Twin-needle sleeve and bottom hem

TearAway label

Oeko-Tex® Standard 100 Certified