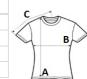

# SIZE SPECIFICATION (CM)

|                   | S  | М  | L  | XL | 2XL |
|-------------------|----|----|----|----|-----|
| Pcs./₽            | 72 | 72 | 72 | 72 | 36  |
| Body Length (A)   | 65 | 66 | 69 | 71 | 72  |
| Chest Width (B)   | 44 | 49 | 54 | 59 | 64  |
| Sleeve Length (C) | 34 | 36 | 37 | 40 | 43  |