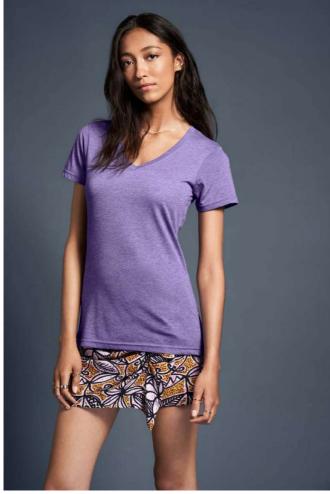

## AN392 WOMEN'S FEATHERWEIGHT V-NECK TEE Outlet

### MAIN FEATURES

### 110 g/m<sup>2</sup>

110.0 G/SqM

100% Ring Spun Cotton

Yarn Count 40/1

High stitch density for smoother printing surface

Semi-fitted contoured silhouette with side seam and display tape

Single-needle seamed mitered v-neck collar

Twin-needle sleeve and bottom hem

TearAway label

Oeko-Tex® Standard 100 Certified

#### COLORS:

Caribbean Blue

Coral Navy Green Apple Raspberry Heather Dark Grey

Heather Purple

Hot Pink