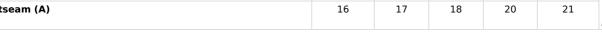

## SIZE SPECIFICATION (CM)

|                 | l va | _  |    |    | V1 | ********               |
|-----------------|------|----|----|----|----|------------------------|
|                 | XS   | 5  | М  | L  | XL | ;□\                    |
| Pcs./€          | 24   | 24 | 24 | 24 | 24 | _, // ^ <sup>D</sup> \ |
| Waist Width (B) | 29   | 32 | 34 | 37 | 39 | Α// Λ \                |
| Outseam (A)     | 16   | 17 | 18 | 20 | 21 | // /\                  |