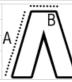

## SIZE SPECIFICATION (CM)

|                 | l va | _  |    |    | V1 | ********               |
|-----------------|------|----|----|----|----|------------------------|
|                 | XS   | 5  | М  | L  | XL | ;□\                    |
| Pcs./€          | 24   | 24 | 24 | 24 | 24 | _, // ^ <sup>D</sup> \ |
| Waist Width (B) | 29   | 32 | 34 | 37 | 39 | Α// Λ \                |
| Outseam (A)     | 16   | 17 | 18 | 20 | 21 | // /\                  |