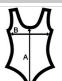

## **SIZE SPECIFICATION (CM)**

|                 | XS | S  | М  | L  | $\Lambda$ $\Lambda$                   |
|-----------------|----|----|----|----|---------------------------------------|
| Pcs./₽          | 36 | 36 | 36 | 36 |                                       |
| Body Length (A) | 63 | 64 | 66 | 68 | $\top$ $\rightarrow$ $\downarrow$ $I$ |
| Chest Width (B) | 28 | 29 | 32 | 34 |                                       |