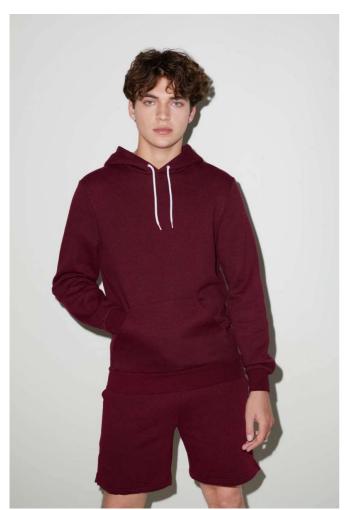

## AAMT498 UNISEX MOCK TWIST PULLOVER HOODED SWEATSHIRT Outlet

#### **MAIN FEATURES**

285 g/m<sup>2</sup>

285.0 G/SqM

65% Combed Cotton / 35% Polyester

Relayed fi

Hooded with White finished polyester drawcord

1x1 rib cuffs and bottom band

Kangaroo pocket

Side seam

Double-satin razor label

#### Suggested Decoration:

Embroidery

#### Country Of Origin:

China