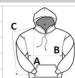

### SIZE SPECIFICATION (CM)

|                   | S  | М  | L  | XL | 2XL |
|-------------------|----|----|----|----|-----|
| Pcs./€            | 12 | 12 | 12 | 12 | 12  |
| Body Length (A)   | 70 | 72 | 75 | 77 | 80  |
| Chest Width (B)   | 51 | 53 | 56 | 58 | 61  |
| Sleeve Length (C) | 66 | 67 | 68 | 70 | 71  |