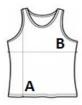

#### Suggested Decoration:

Embroidery

**Country Of Origin:** 

Honduras

**2**024: **p. 176 2**024: **p. 176** 

SIZE SPECIFICATION (CM)

|                 | S  | М  | L  |
|-----------------|----|----|----|
| Pcs./₽          | 36 | 36 | 36 |
| Body Length (A) | 37 | 38 | 39 |
| Chest Width (B) | 33 | 36 | 38 |