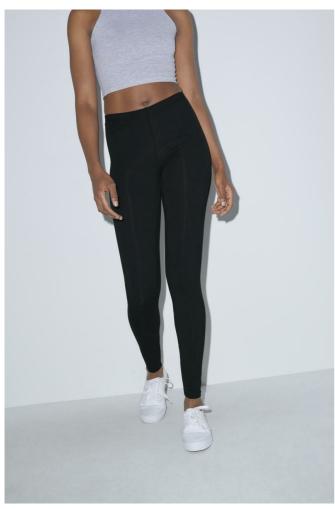

#### **MAIN FEATURES**

245 g/m<sup>2</sup>

245 G/SqM

92% Combed Ring-Spun Cotton, 8% Elastane

Covered elastic waistband

Form-fitting

2.5 cm double-needle bottom hem

Double-satin razor label

#### COLORS:

Black Brown Heather Grey Navy Teal

15 Sep 2025 10:17:48 Page 1 of 1