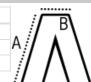

### SIZE SPECIFICATION (CM)

|                 | XS | S  | M  | L  | XL |
|-----------------|----|----|----|----|----|
| Pcs./₽          | 36 | 36 | 36 | 36 | 36 |
| Waist Width (B) | 31 | 33 | 36 | 38 | 41 |
| Outseam (A)     | 86 | 88 | 89 | 90 | 91 |