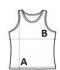

## **SIZE SPECIFICATION (CM)**

|                 | XS | S  | М  | L  | XL | 2XL |
|-----------------|----|----|----|----|----|-----|
| Pcs./€          | 36 | 36 | 36 | 36 | 36 | 36  |
| Body Length (A) | 57 | 59 | 60 | 62 | 64 | 65  |
| Chest Width (B) | 33 | 36 | 38 | 41 | 43 | 46  |