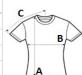

## SIZE SPECIFICATION (CM)

|                   | S  | M  | L  | XL | 2XL |   |
|-------------------|----|----|----|----|-----|---|
| Pcs./€            | 72 | 72 | 72 | 72 | 36  |   |
| Body Length (A)   | 66 | 67 | 69 | 70 | 73  | , |
| Chest Width (B)   | 39 | 42 | 45 | 48 | 52  |   |
| Sleeve Length (C) | 16 | 17 | 17 | 18 | 19  |   |