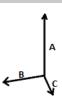

## **GRÖSSENANGABE (CM)**

|                      | U     |
|----------------------|-------|
| Stck./₽              | 15    |
| Stck./♥<br>Höhe (A)  | 30.50 |
| Breite (B) Tiefe (C) | 47.50 |
| Tiefe (C)            | 27    |