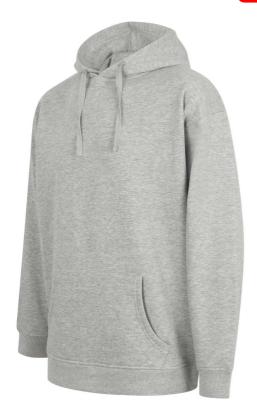

# SF527 UNISEX OVERSIZED HOODY Outlet

### **HAUPTEIGENSCHAFTEN**

250 g/m<sup>2</sup>

60% Cotton, 40% Polyester Brushed Back Fleece

Oversized pullover hoody

Set-in sleeves

Deep ribbed hem and cuffs

Kangaroo front pocket

2-piece hood, with single jersey lining and twin-needle cover-stitch detail

Functional flat lace drawcord, with stitched eyelets

Single-jersey back neck facing and back neck tape

Twin-needle topstitching at neck and armhole

Tear-out label, for easy re-branding