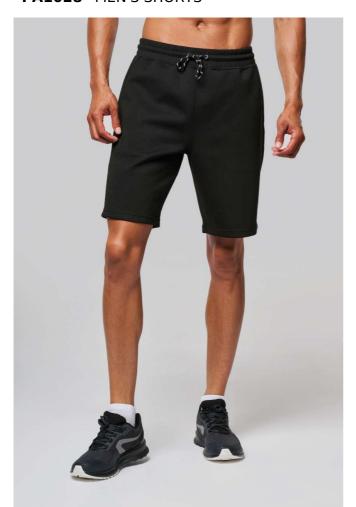

## PA1028 MEN'S SHORTS

## **HAUPTEIGENSCHAFTEN**

310 g/m<sup>2</sup>

Plain colourways: 94% polyester/6% elastane

Marl colourways: 79% polyester/15% viscose/6% elastane

Extremely comfortable fabric

Elasticated waistband with two-tone drawstring with plastic tip and metal eyelets

2 lined jersey front pockets and 1 zipped back pocket, contrasting heat-sealed finish

Pockets finished with a contrasting elasticated section: Black on all colourways and Dark

Grey on the Black and Ash Heather

Twin needle finishing at hem

Tear-away brand label