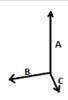

# **GRÖSSENANGABE (CM)**

|                                       | U  |
|---------------------------------------|----|
| Stck./© Höhe (A) Breite (B) Tiefe (C) | 30 |
| Höhe (A)                              | 40 |
| Breite (B)                            | 46 |
| Tiefe (C)                             | 12 |