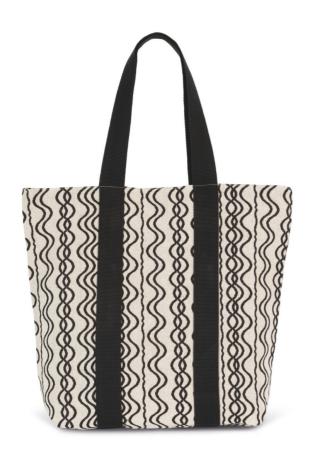

# KI5212 RECYCLED SHOPPING BAG - WAVY PATTERN Outlet

## **HAUPTEIGENSCHAFTEN**

200 g/m<sup>2</sup>

67% cotton/30% polyester/3% other fibers

This shopping bag is made of 67% recycled cotton and 30% recycled polyester

The inside of the bag is lined with fabric in a contrasting colour and has a zip fastening

The 4-cm wide handles are designed for extra comfort

The jacquard weave gives each piece a unique look

### FARBEN:

Waved Black/Black

2 Aug 2025 09:54:48 Page 1 of 1