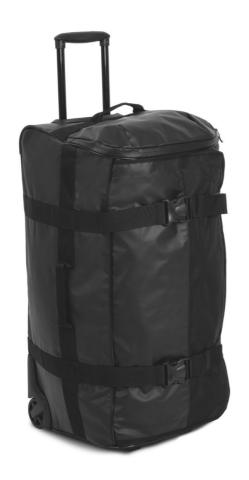

# KI0840 "BLACKLINE" WATERPROOF TROLLEY BAG - LARGE SIZE

#### **HAUPTEIGENSCHAFTEN**

100 % polyester / 100% PVC

Large size trolley bag in polyvinyl chloride and polyester

With a capacity of 110 L, it is made entirely from waterproof materials with waterproof zip fastening

Practical, it consists of a shoe-storage pocket on the side, a front zipped pocket and a large inner mesh pocket for accessories with zip fastening

To make it easier to carry, it has two compression straps and handles on both sides

This sturdy bag has been designed with protective backing on the corners, a protective
bar on the back of the trolley and a semi-rigid base with a plastic handle that serves as a
foot