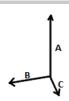

#### **GRÖSSENANGABE (CM)**

|                             | U  |
|-----------------------------|----|
| Stck./₽                     | 2  |
| Stck./♥ Höhe (A) Breite (B) | 78 |
| Breite (B)                  | 40 |
| Tiefe (C)                   | 38 |