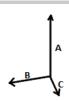

### **GRÖSSENANGABE (CM)**

|                             | U  |
|-----------------------------|----|
| Stck./₽                     | 1  |
| Stck./p Höhe (A) Breite (B) | 55 |
| Breite (B)                  | 40 |
| Tiefe (C)                   | 27 |