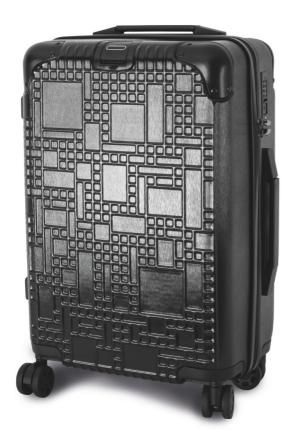

# KI0839 "GEOLINE" CABIN TROLLEY WITH 4 MULTIDIRECTIONAL WHEELS

### **HAUPTEIGENSCHAFTEN**

100% polycarbonate

Cabin trolley

With a geometric "Geoline" design, this aluminium trolley has 4 multidirectional wheels and side protection feet for laying the case on its side

The corners are made from rubber for extra protection

For extra comfort it includes: an extendable top handle and side handle, a retractable strap on the front for hanging and carrying a document bag, two inner compartments including one with a support strap and another with a zip fastening and pockets for accessories

For your security, this trolley is fitted with a TSA combination fastening