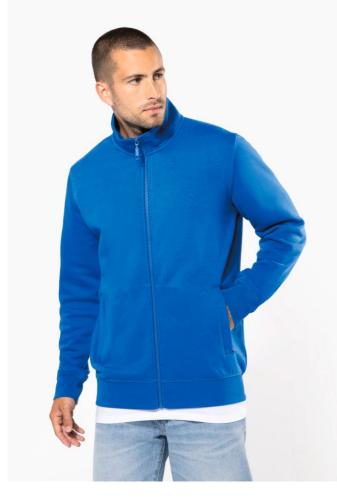

## KA4010 MEN'S FLEECE CADET JACKET

#### HAU

| HAUPTEIGENSCHAFTEN                                                                                         |
|------------------------------------------------------------------------------------------------------------|
| 300 g/m <sup>2</sup>                                                                                       |
| 80% cotton/20% polyester                                                                                   |
| LSF (Low Shrinkage Fleece: pre-shrunk fleece) treatment                                                    |
| 3-yarn brushed fleece in combed cotton                                                                     |
| Slim fit                                                                                                   |
| Straight sleeves                                                                                           |
| High neck                                                                                                  |
| Matching plastic zip fastening                                                                             |
| 2 zipped and piped side pockets                                                                            |
| $\ensuremath{Half}\xspace$ moon finish at the neckline to facilitate decoration access inside the neckline |
| 1x1 ribbed cuffs and hem                                                                                   |
| Tear-away brand label                                                                                      |
| Certified STANDARD 100 by OEKO-TEX®N° CQ1007/7, IFTH                                                       |
| Zertifizierungen:                                                                                          |
|                                                                                                            |