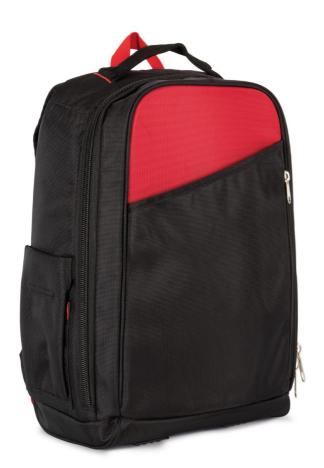

### POPIS

100% polyester

Backpack with reinforced structure to carry all your outdoor work tools with you wherever you go

Waterproof material

Padded laptop compartment, with reinforced side structure

Padded straps reinforced with a rigid band to withstand tool weight

Compartmentalised interior panel for storing work tools

Inner pocket reinforced with a mesh structure to store fragile tools with sharp edges

Large front pocket, 100% customisable

Top handle with safety seams to make lifting the bag easier when full Side pockets

## BARVY:

Black/Red

15 Jun 2025 19:26:23 Page 1 of 1