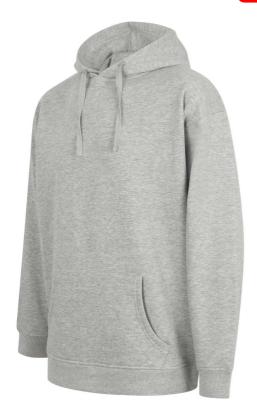

# SF527 UNISEX OVERSIZED HOODY Outlet

### **POPIS**

250 g/m<sup>2</sup>

60% Cotton, 40% Polyester Brushed Back Fleece

Oversized pullover hoody

Set-in sleeves

Deep ribbed hem and cuffs

Kangaroo front pocket

2-piece hood, with single jersey lining and twin-needle cover-stitch detail

Functional flat lace drawcord, with stitched eyelets

Single-jersey back neck facing and back neck tape

Twin-needle topstitching at neck and armhole

Tear-out label, for easy re-branding