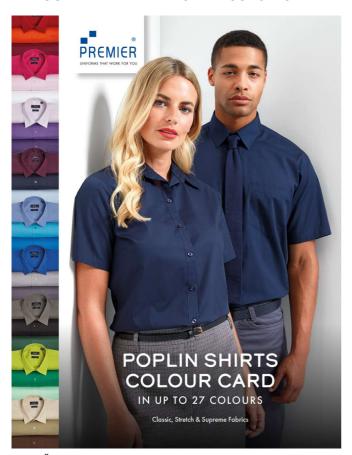

#### In up to 27 colours

Classic, Stretch & Supreme Fabrics

The colour card contains a compilation of cut fabric swatches to help you choose the perfect colour. The colours displayed on monitors can often be different from reality, depending on different monitor settings and screen quality.

The colour card gives you the opportunity to see and touch each colour in real life, making it easier to make a purchase decision.