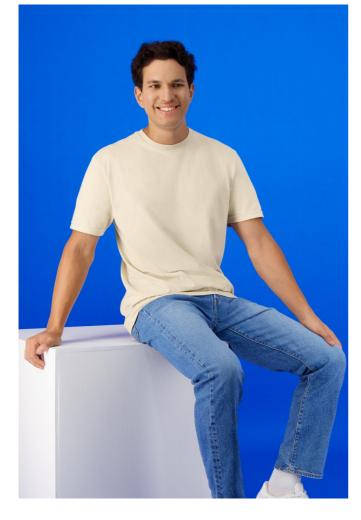

## GI3000 LIGHT COTTON ADULT T-SHIRT

## POPIS

#### 150 g/m<sup>2</sup>

100% Cotton, 150.0 G/SqM (White 145.0 G/SqM)

Made with 100% US cotton, this high stitch-density fabric offers a smooth printing surface Proud Better Cotton  $^{\rm rs}$  member

Cotton products from Gildan support more sustainable + ethical cotton farming

Companion styles: GIB3000

Narrow width, rib collar

Taped neck and shoulders for comfort and durability

Modern classic fit, seamless body

High-performing tear-away label; transitioning to recycled black tearaway label