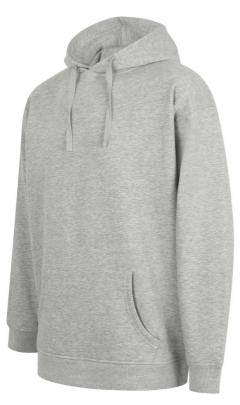

## POPIS

250 g/m<sup>2</sup> 60% Cotton, 40% Polyester Brushed Back Fleece Oversized pullover hoody Set-in sleeves Deep ribbed hem and cuffs Kangaroo front pocket 2-piece hood, with single jersey lining and twin-needle cover-stitch detail Functional flat lace drawcord, with stitched eyelets Single-jersey back neck facing and back neck tape Twin-needle topstitching at neck and armhole Tear-out label, for easy re-branding **Země původu:** Bangladesh